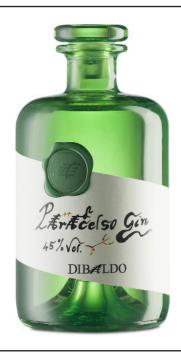

## **PARACELSO**

**CLASSIFICATION:** Gin

**ALCOHOLIC STRENGTH:** 45% vol.

FORMAT: 50 cl

## THE PRODUCT

Paracelso was born from the fusion of the highest quality distillates and spirits, expertly selected and blended. Its composition is designed to enhance the perfection of the individual ingredients with every sip. The sensation on the palate is lively, with a clear Mediterranean imprint given by the presence of citrus peels, which enrich its aromatic profile. Paracelso's freshness comes through with elegance and delicacy to create a unique and well-balanced tasting experience.

## **TASTING NOTES**

Mediterranean herbs and spices, bark, citrus peel.

## **TASTING TIPS**

Ideal served cold, neat or blended: for a Gin Tonic we recommend pairing with neutral tonics with plenty of ice to allow Paracelso to best express its aromatic accords. The concentration of the product allows for a complete and balanced Gin Tonic with only 3 cl of gin accompanied by 18 cl of tonic.